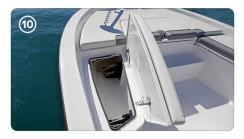

## STORAGE

- 7. Bow Anchor Locker
- 8. Bow Dry Storage 17 cu. ft.
- 9. Built-In Insulated Fish Box/Cooler 2.5 cu. ft.
- 10. Built-In Forward Rod Locker 5 cu. ft.
- 11. Starboard Aft-Deck Storage Area 12.5 cu. ft.
- 12. Storage in Center Console