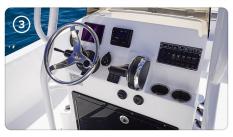

#### CONSOLE

3. Console with Integral Forward Seat & Livewell

4. Hydraulic Steering System w/ Tilt Steering Wheel