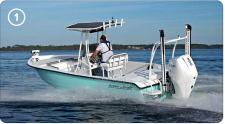

shdown Optional
- Hatch Systems Sealed
- Stainless Steel Friction Hinges
- Livewell w/ Lighting & Pumps
- Cockpit Self Draining
- Engine Well Self Draining
- Cored Hatches, Deck, & Liner
- Courtesy Lights
- Steering Wheel Stainless Steel
- Fire Extinguisher
- Trim Tabs w/ Indicator
- Marine Switch Panel w/ Circuit Breakers

- Stainless Steel Pull-Up Cleats
- Bow & Transom Eyes Stainless Steel
- Trim Tabs w/ Indicator
- Rub Rail w/ Integrated Navigation Lights
- Recessed Stainless Steel Deck Hardware
- Transom Composite
- Toe-Rail Around Foredeck
- Foam Chambers
- Heavy Duty Resilient Perimeter Rubrail
- Stainless Steel Prop
- 10-Year Limited Structural Hull Warranty
- All Composite "No Wood"
- Console Windshield, Tinted
- Dual Battery Switch
- 12-Volt USB Port
- · Console Door, Acrylic







## HULL STYLE

1. Modified "V" w/ exclusive Qui-Dry® Hull w/ Pocket Drive®

#### HELM SEATING

2. Leaning Post w/ Foot Rest, Rod Holders, Storage

#### CONSOLE

3. Console with Integral Forward Seat & Livewell

4. Hydraulic Steering System w/ Tilt Steering Wheel

## LIVEWELLS

- 5. Port Aft-Deck 42 gal Oval
- 6. Center Console Seat 22 gal Oval Optional

## STORAGE

- 7. Bow Anchor Locker
- 8. Bow Dry Storage 17 cu. ft.
- 9. Built-In Insulated Fish Box/Cooler 2.5 cu. ft.
- 10. Built-In Forward Rod Locker 5 cu. ft.
- 11. Starboard Aft-Deck Storage Area 12.5 cu. ft.
- 12. Storage in Center Console

(850) 257-5667